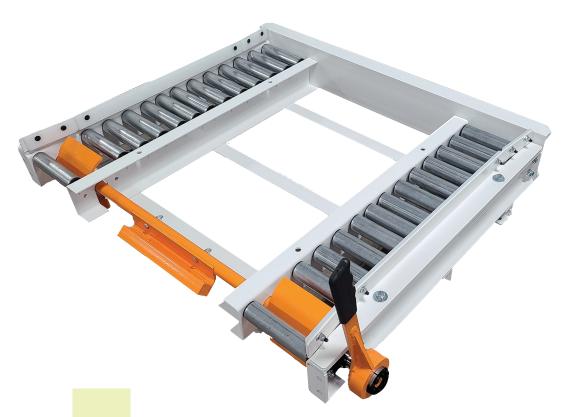

## EV BATTERY MODULE CURING

NO: 960

**THE PRODUCT:** Build-to-Order gravity conveyor with integrated manual rotating stop and Proximity sensor

THE INDUSTRY: EV Battery Module Production

**THE NEED:** An EV manufacturer needed a way to ergonomically and safely load newly-assembled battery modules into vertical storage for their curing process. Product weights were as high as 700 lbs in some instances.

**THE SOLUTION:** Omni Metalcraft provided several gravity conveyor modules with custom stop mechanisms, and integrated proximity sensors for stop position sensing. Battery modules on fixtures were placed into the system, and the stop was engaged. Once the product was secured, it was introduced into the system for their curing processes. Once complete, cured battery modules were discharged from our customer's vertical storage system.