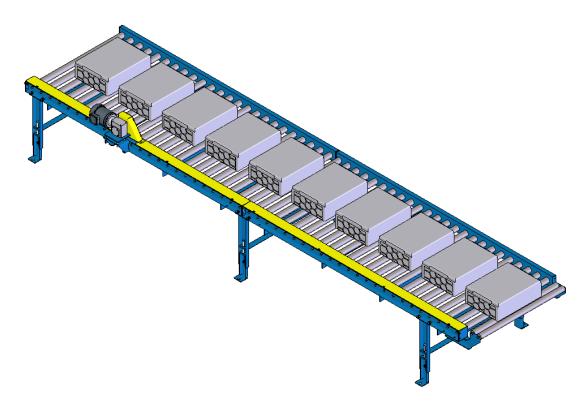

**THE SOLUTION:** Omni Metalcraft Corp. provided (3) 20' lanes of Chain Driven Live Roller Conveyor, with a custom discharge transition that integrated into other supplementary equipment. Lithium-ion battery modules were loaded onto the system, and successfully conveyed to additional supplementary equipment. The system was designed, manufactured, and shipped in less than 30 days of the order being received.