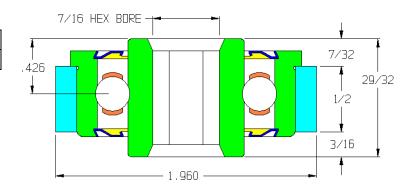

## 45409-GP

| Load Capacity | 1497 lbs       |
|---------------|----------------|
| Temp. Range   | -10°F to 225°F |

## **Features**

- ABEC-1 precision
- · Hardened chrome steel
- · Precision ground finish
- Front and rear shields
- Front and rear seals
- Ball retainer
- · Machined metal adapter
- · Grease packed

## **Application Info**

This is one of our most highly recommended bearings. It is ideal for heavy loads and long service life in extremely dirty environments including foundries and concrete plants. Metal shields deflect large particle debris and protect a rubber contact seal that is very effective against fine dust and other small particle debris. The seals add rotational drag and are not recommended for gravity applications with light product. Recommended for powered applications where roller resistance is not an issue and the roller is constantly rotating.

## **Special Notes**

114621-GP is the bearing part number.

45344 is the adapter part number.

Unground

Unground Stainless

Semi-Precision

Precision Stainless

Precision