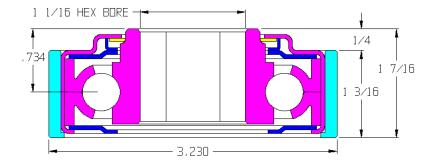

# 45053-GP

| Load Capacity | 603 lbs        |
|---------------|----------------|
| Temp. Range   | -40°F to 250°F |

# **Features**

- Unground, non-precision
- Stamped metal construction
- · Zinc plated mild steel
- Full ball compliment
- Front polymer seal
- Front and rear shields
- Machined metal adapter
- Replaceable
- Grease packed

### **Application Info**

This assembly is designed specifically for  $3.5 \times 7$  ga. tubing as an alternative to using .300 wall tubing. Recommended for slow speed powered conveyor and gravity conveyor applications. Not recommended for high speeds. A metal shield ring supports a polymer sealing ring to hold out small amounts of large particle debris. Not recommended for extremely dusty environments.

# **Special Notes**

102061-GP is the bearing part number.

45051-GP is the sleeve part number.

**Ball Retainer** 

Semi-Precision

Semi-

Precision **Stainless**