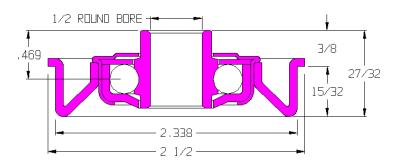

# 44837-GP

| Load Capacity | 145 lbs        |
|---------------|----------------|
| Temp. Range   | -40°F to 300°F |

### **Features**

- Unground, non-precision
- Stamped metal construction
- · Zinc plated mild steel
- Full ball compliment
- · Stamped metal adapter
- · Grease packed

### **Application Info**

Recommended for slow speed powered conveyor and gravity conveyor applications. The lack of seals or shields reduces drag but offers no protection against dirt and debris. Not recommended for dirty or dusty environments. Not recommended for high speeds or CDLR.