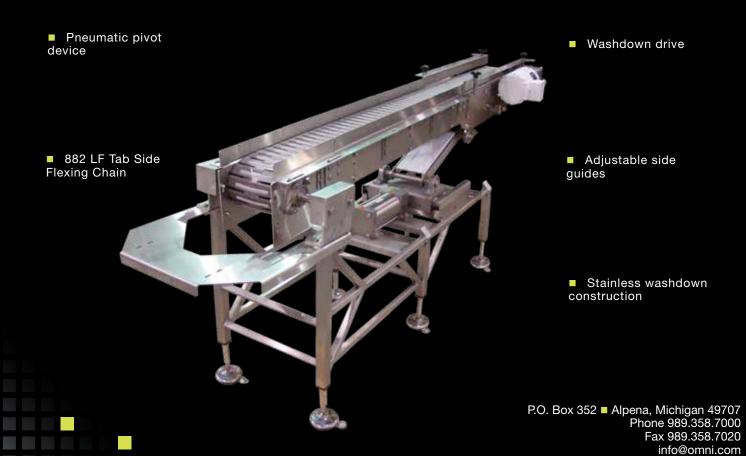

## VERTICAL SORTING TABLE TOP CONVEYOR

NO: 508

**THE APPLICATION:** Diverting Packaged Food in a Packaging Process

**THE PRODUCT:** Stainless Steel Washdown Modular Table Top Conveyor with Pneumatic Pivoting Device

THE INDUSTRY: Food Processing

**THE NEED:** A cheese manufacturer wanted to vertically feed two different packaging operations with one conveyor. Washdown specifications were desired due to the sanitary specifications in this part of the packaging process.

**THE SOLUTION:** Omni Metalcraft Corp. provided a Stainless Steel Washdown Duty Modular Table Top Conveyor that was capable of pivoting vertically using pneumatics. The conveyor pivots to service two levels, diverting products to two separate areas of the facility providing the flexibility desired easily and efficiently.