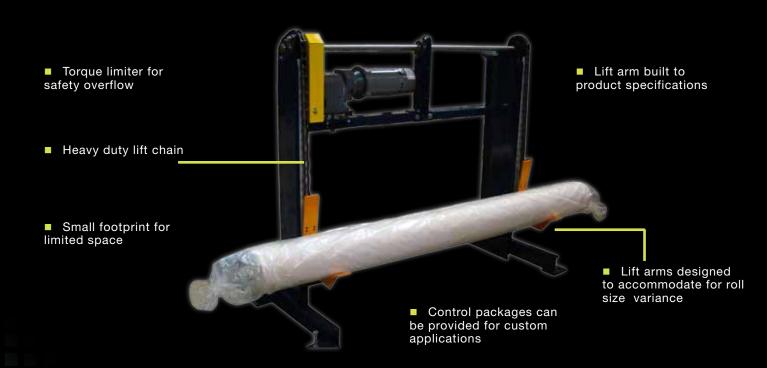

## VERTICAL LIFT ARM CHAIN CONVEYOR

NO: 202

THE APPLICATION: Lift product up and into shipment rack

**THE PRODUCT:** Vertical Lift Arm Chain Conveyor

**THE INDUSTRY:** Textile Fabrication

**THE NEED:** A Textile Fabricator needed an economic solution that utilized a small footprint to lift and load packaged rolls into a shipping rack. A fork truck operator would wait and load each roll into shipping racks as they reached the end of the conveyor line.

**THE SOLUTION:** Omni Metalcraft Corp. provided a custom Vertical Lift Arm Chain Conveyor that automatically loaded the shipping rack with the packaged rolls. A right and left hand Vertical Lift Arm Chain Conveyor was provided for each side of the tilting belt conveyor allowing two shipping racks to be filled simultaneously.