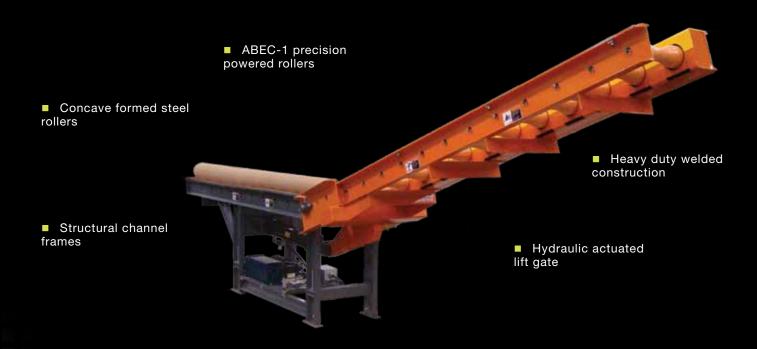

**THE NEED:** A metal tube fabricator was expanding their operations and needed a conveyor to transport and center the tube for cutting it to length. The tube was in the final stages of processing so a heavy duty coated surface was needed to protect its finish. A lift gate was also needed to allow operators, fork trucks, and carts to pass thru the processing area.

**THE SOLUTION:** Omni Metalcraft Corp. designed a Chain Driven Live Roller Conveyor with concave shaped rollers and a heavy duty concave urethane coating. The coated rollers not only protects the tube finish but also accurately centers it for the saw cut off operation. The lift gate is hydraulically actuated to avoid operators from a manual lifting interface.