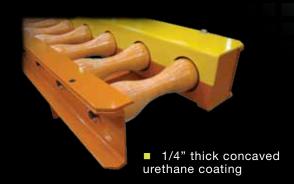

**THE NEED:** A metal tube fabricator was expanding their operations and needed a conveyor to transport and center the tube for cutting it to length. The tube was in the final stages of processing so a heavy duty coated surface was needed to protect its finish. A lift gate was also needed to allow operators, fork trucks, and carts to pass thru the processing area.

**THE SOLUTION:** Omni Metalcraft Corp. designed a Chain Driven Live Roller Conveyor with concave shaped rollers and a heavy duty concave urethane coating. The coated rollers not only protects the tube finish but also accurately centers it for the saw cut off operation. The lift gate is hydraulically actuated to avoid operators from a manual lifting interface.