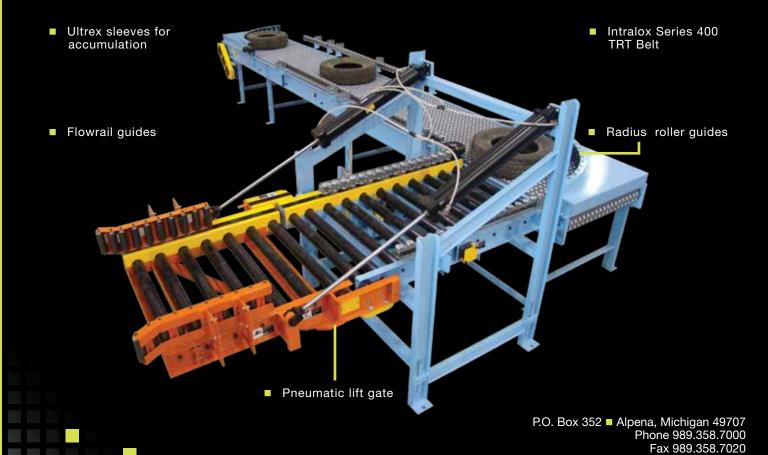

## TIRE UNLOADING SYSTEM

NO: 507

**THE APPLICATION:** Ergonomic Tire Unloading

**THE PRODUCT:** Chain Driven Live Roller Conveyor with Ultrex Sleeves, Pneumatic Lift Gate, Flowrail Guides and Transverse Roller Top (TRT) Conveyor

THE INDUSTRY: Automotive

**THE NEED:** An automotive manufacturer added two new docks to their current tire system. They needed to receive tires from the new docks to existing plant conveyor.

**THE SOLUTION:** Omni Metalcraft Corp. provided a Chain Driven Live Roller Conveyor Pneumatic Lift Gate to bridge the gap between the delivery truck and the plant conveyor while also allowing operators to pass through. Transverse Roller Top Plastic Belt Conveyor was integrated with the CDLR to transfer the tires from the lift gate to the existing conveyor.