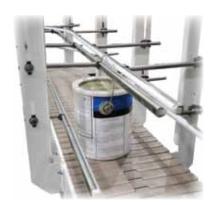

## TABLE TOP PAIL CONVEYOR

UHMW adjustable guides

THE APPLICATION: Conveying Pails into a Labeling Unit and Maintaining Product Orientation

THE PRODUCT: Modular Table Top Conveyor

THE INDUSTRY: Chemical Manufacturing

**THE NEED:** A roof coating chemical manufacturer needed a conveyor that would feed empty pails to a labeling and filling operation. The conveyor needed to maintain product orientation as it entered the labeling unit. The conveyor also needed to be portable so it could match the filling position from the mixer and existing conveyor height.

**THE SOLUTION:** Omni Metalcraft Corp. provided a Modular Table Top Conveyor with adjustable side guides. The adjustable guides were utilized to hold and guide the pail handles at a position above the edge of the pail. The handle would ride between the guides keeping the pail at the correct orientation as it entered the labeling unit. Swivel casters with locks allowed the conveyor to be portable and also lock into position.