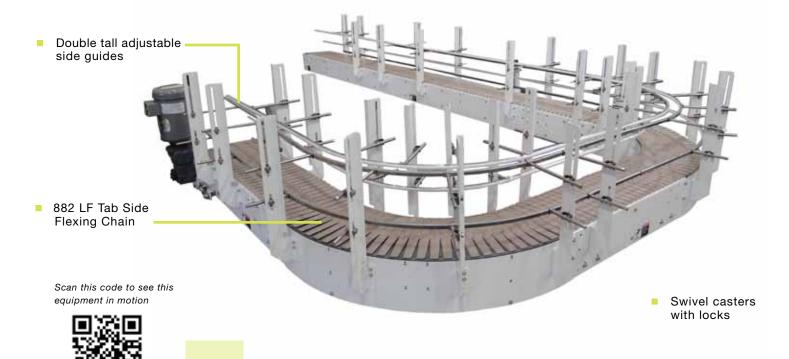

**THE SOLUTION:** Omni Metalcraft Corp. provided a Modular Table Top Conveyor with adjustable side guides. The adjustable guides were utilized to hold and guide the pail handles at a position above the edge of the pail. The handle would ride between the guides keeping the pail at the correct orientation as it entered the labeling unit. Swivel casters with locks allowed the conveyor to be portable and also lock into position.