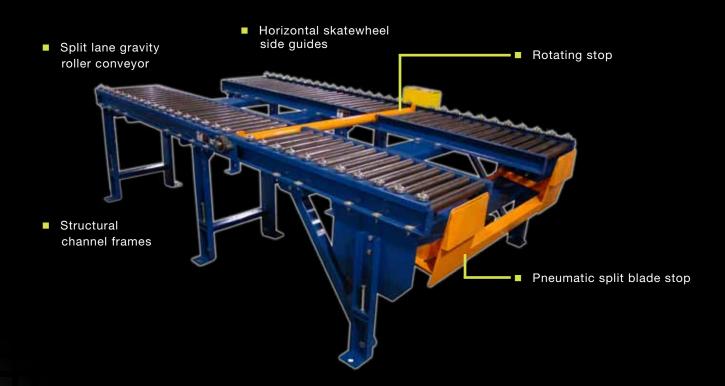

## SPLIT LANE GRAVITY CONVEYOR PALLET SINGULATOR

NO: 704

**THE APPLICATION:** Unloading Pallets onto AGV Carts

THE PRODUCT: Split Lane Gravity Roller Conveyor with Pneumatic End Stop and Rotating Blade

Stop

THE INDUSTRY: Automotive

THE NEED: An automotive manufacturer needed to replace an existing pallet loading/unloading line.

**THE SOLUTION:** Omni Metalcraft Corp. provided Gravity Roller Conveyor load/unload lanes. Fork trucks loaded automotive cockpit pallets onto the gravity conveyor set at a slight decline. The rotating stop was used to singulate pallets by holding them one pallet position back. The split blade stop at the discharge end was utilized as an escapement to release the pallets onto an AGV cart.