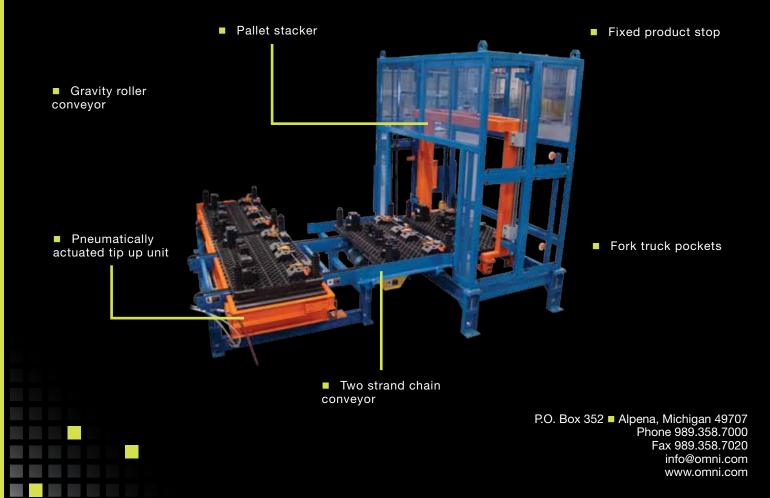

## **SEAT PALLET STACKER** NO: 207

THE APPLICATION: Empty Seat Pallet Stacking

THE PRODUCT: Gravity Roller Conveyor, Chain Conveyor and Pallet Stacker

THE INDUSTRY: Automotive

**THE NEED:** An automotive manufacturer needed to put in a new line to receive, stack and convey empty seat pallets out to the fork truck operator.

**THE SOLUTION:** Omni Metalcraft Corp. provided a two strand Chain Conveyor to receive empty pallets. The pallets accumulated prior to entering the stacker, where they were stacked one at a time. After stacking, the Chain Conveyor was reversed and the pallets were transported onto Gravity Roller Conveyor. The Gravity Roller Conveyor was mounted to a pneumatically actuated unit that tipped the stack towards the fork truck operator for ease of loading.