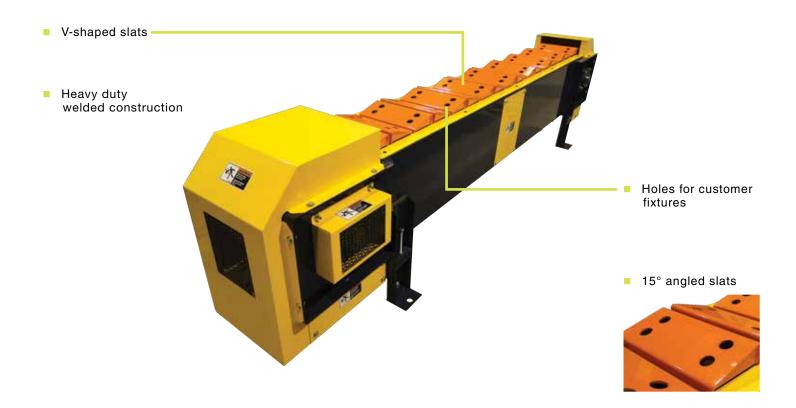

**THE SOLUTION:** Omni Metalcraft Corp. provided a Slat Conveyor with angled slats designed to carry varying size rolls. A v-shape was created with slats angled at 15 degrees to hold a full roll while the mandrel was removed from the core as well as hold the empty mandrel. Holes were provided allowing the customer to add their own fixtures. A heavy duty construction was provided to withstand product loading and unloading.