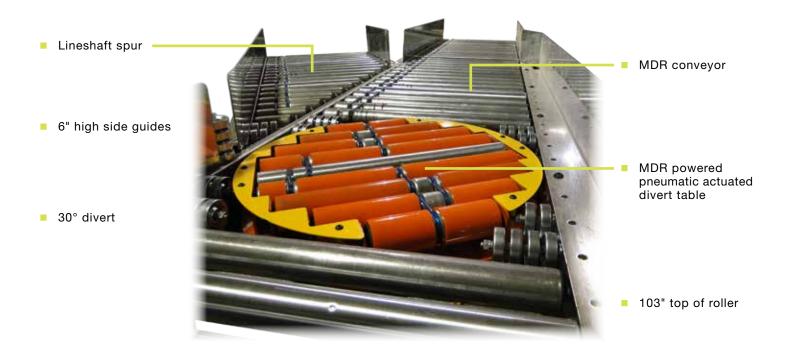

## THE APPLICATION: Quick Switch, Single Sort Conveyor Line

**THE PRODUCT:** Straight Motor Driven Roller Conveyor, MDR Powered Pneumatic Actuated Divert Table and Lineshaft Spur

## THE INDUSTRY: Distribution

**THE NEED:** A distributor needed a single sort solution within an existing system. They needed to divert a wide variety of product sizes up to 30 times per minute. The customer requested a MDR divert solution to complete the task.

**THE SOLUTION:** Omni Metalcraft Corp. provided a MDR Powered Pneumatic Actuated Divert Table embedded within a straight Motor Driven Roller Conveyor. The divert table would divert 30° onto a lineshaft spur or remain on the MDR mainline after being scanned. Omni provided the MDR Powered Pneumatic Actuated Divert Table over a traditional inline wheel diverter for a higher throughput and the ability to divert smaller products.