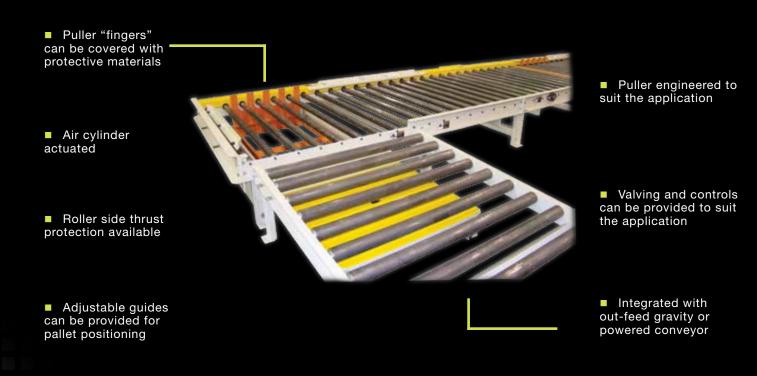

## PNEUMATIC PULLER WITH CDLR

NO: 105

**THE APPLICATION:** 90° transfer of products in packaging, drum, pallet, container, and tote applications.

THE PRODUCT: Pneumatic Puller

THE INDUSTRY: Appliance, Food, Beverage, Chemical, Battery

**THE NEED:** Manufacturers requiring 90° redirection of product, where other transfer devices cannot be utilized.

**THE SOLUTION:** Omni Metalcraft Corp. can provide a robust, but economical Pneumatic Puller on our Chain Driven Live Roller Conveyors. Our Pneumatic Puller is designed to "pull" the product to make a 90° change in direction. When a low maintenance, energy efficient transfer device is needed the Pneumatic Puller can be used as an alternative to a chain transfer or turntable.