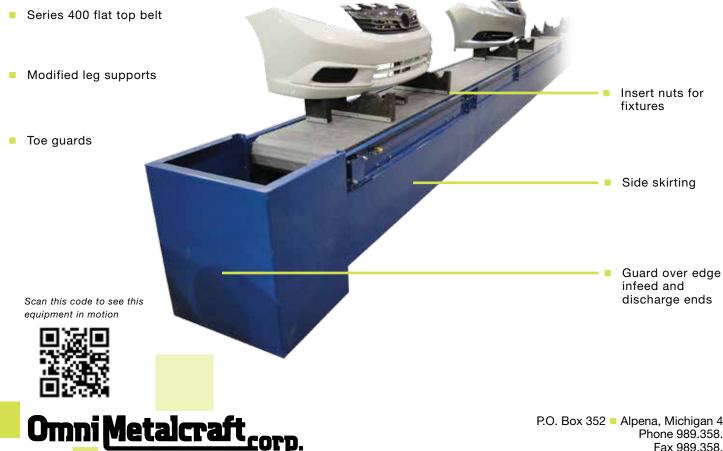

## **PLASTIC BELT BUMPER CONVEYOR**

THE APPLICATION: Bumper Assembly Line

THE PRODUCT: Plastic Belt Conveyor

THE INDUSTRY: Automotive Manufacturing

THE NEED: An automotive manufacturer needed to install a new bumper line. They needed an ergonomic friendly conveyor with belt integrated supports to hold bumpers in place as employees assembled the bumpers on top of the conveyor as it moved along.

THE SOLUTION: Omni Metalcraft Corp. provided a Plastic Belt Conveyor utilizing Intralox Series 400 Flat Top Belt with insert nuts for the customer's supplied bumper fixtures. The supports were installed every 3 feet to hold the bumpers in an upright and stable position as they were conveyed. Side skirting, guards and modified supports were provided to keep the area clear for employees.