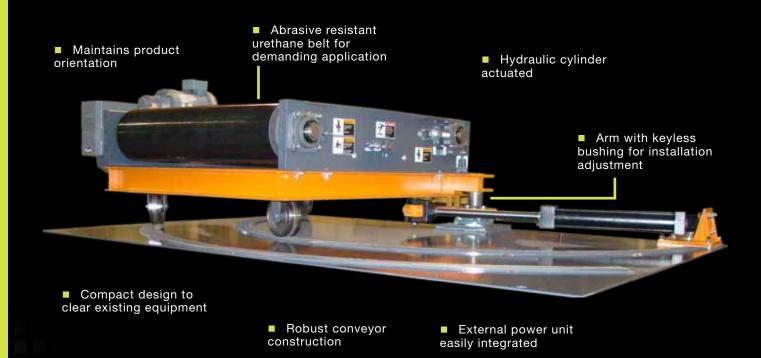

## PIVOT BELT CONVEYOR

NO: 203

**THE APPLICATION:** Transporting sand molds in a foundry around tight corners and existing equipment while maintaining product orientation

THE PRODUCT: Pivot Belt Conveyor

THE INDUSTRY: Foundry

**THE NEED:** A manufacturer needed to transport sand molds in a harsh foundry environment. The conveyor needed to maneuver a tight corner around existing machine and withstand the demands of the abusive environment.

**THE SOLUTION:** Omni Metalcraft Corp. provided a Belt Conveyor on a Pivot Deck that transported the molds around the existing machine utilizing a small footprint. The robust Pivot Conveyor turned 90° while maintaining product orientation in the space allotted utilizing less space than a standard belt curve.