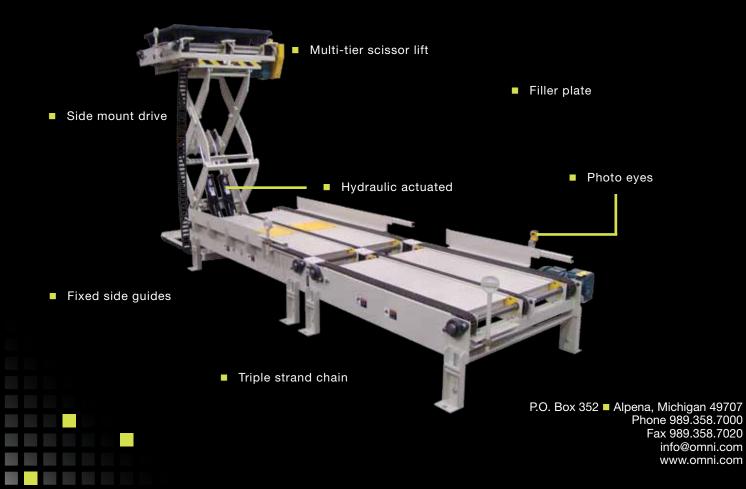

## NO: 114

THE APPLICATION: Pick and Place Robotic Palletizer for Variable Height Palletizing

**THE PRODUCT:** Three Strand Chain Conveyor and Multi-Tier Scissor Lift with Integral Chain Conveyor

## THE INDUSTRY: Parcel

**THE NEED:** A Canadian postal service company needed to robotically palletize bundles of magazines. Three different pallets with unique footprints needed to be conveyed.

**THE SOLUTION:** Omni Metalcraft Corp. provided an infeed three strand chain conveyor to receive empty pallets. A triple strand chain conveyor created better surface area allowing all three styles of pallets to be conveyed. Pallets were conveyed onto a Multi-Tier Scissor Lift with chain conveyor mounted to it. The lift lowered as the robot completed a layer. As the full pallet descended it would be stretch wrapped and then conveyed onto a buffering section of chain conveyor allowing for the fork lift operator flexibility.