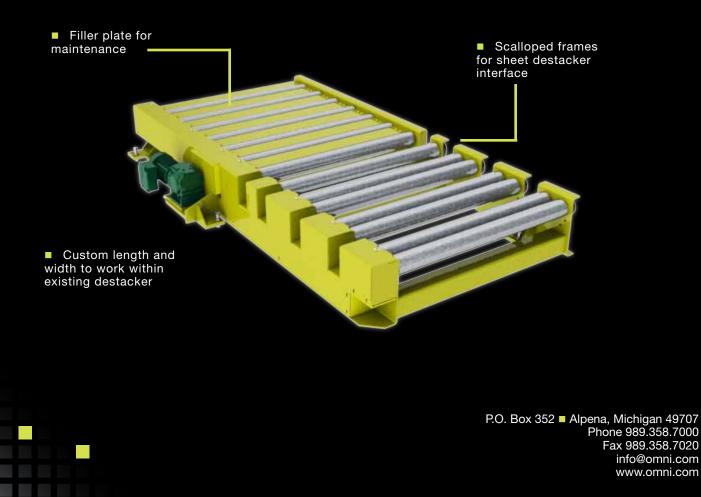

## PALLET PACKER STATION WITH CDLR NO: 106

THE APPLICATION: Powered discharge conveyor with provisions for lift frame from destacker

THE PRODUCT: Chain Driven Live Roller Conveyor

THE INDUSTRY: Industrial Steel

**THE NEED:** Manufacturer required powered discharge conveyor for sheet steel destacker to replace current gravity conveyor that was not providing an ideal solution.

**THE SOLUTION:** Omni Metalcraft Corp. provided specially designed chain driven live roller conveyor to replace the manual gravity conveyor. The chain driven live roller conveyor was built to the customer's specifications for easy integration with existing equipment.