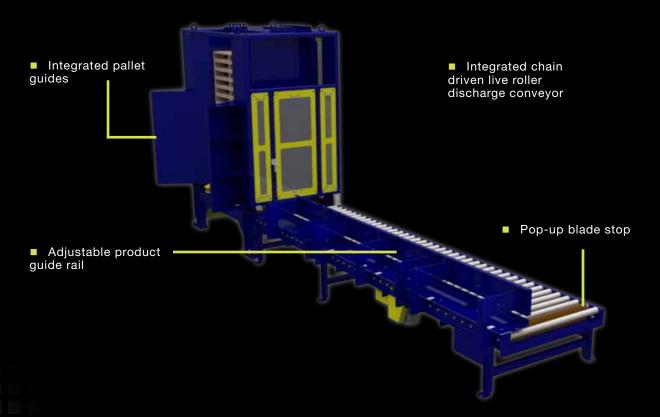

**THE NEED:** The ability to store, dispense, stage and build pallets.

**THE SOLUTION:** Omni Metalcraft Corp. integrated a pallet destacker with integral chain conveyor to dispense single pallets onto a chain driven live roller conveyor. The pallet was then outfitted with a glued box which was guided utilizing an adjustable product guide rail. The box was stopped with a pop-up blade stop to be filled with plastic pellets.