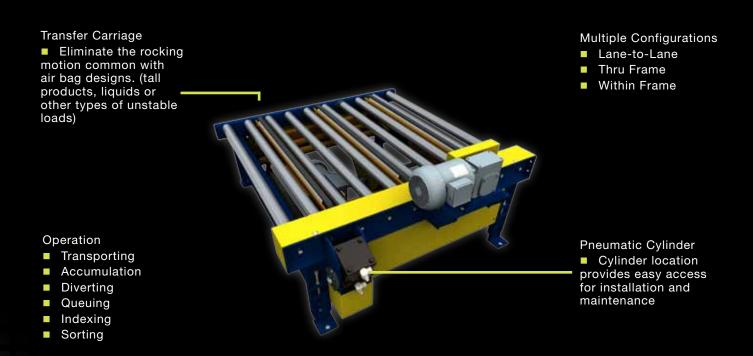

**THE NEED:** Manufacturers requiring 90° re-direction of heavy loads evenly and steadily onto adjacent conveyor.

**THE SOLUTION:** Omni Metalcraft Corp.'s level lift chain transfer introduces significant application flexibility and versatility to any material handing system. This innovative design utilizes a pneumatic cylinder to pivot the transfer carriage into the raised position. Exploiting the mechanical advantage of the pivot device, this unit uses less air than traditional air bag designs resulting in significant electricity savings over the life of the unit. The modular design of this unit also integrates easily with other equipment including: Chain Driven Live Roller, Pallet Accumulator, Gravity Roller Conveyor and Turntables.