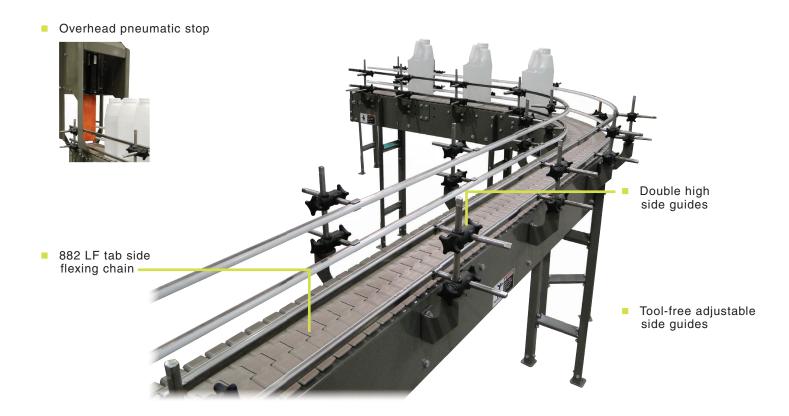

## JUG PACKAGING LINE

NO: 514

THE PRODUCT: Modular Table Top Conveyor

THE INDUSTRY: Chemical Manufacturing

**THE NEED:** An agricultural chemical manufacturer needed to convey jugs from a fill station to a labeling application. The jugs needed to accumulate in order for labels to be applied.

**THE SOLUTION:** Omni Metalcraft Corp. provided a Modular Table Top Conveyor with tool-free, adjustable double high side guides. The adjustable guides were utilized to guide product as it is being transported. An overhead pneumatic stop was also provided to accumulate the jugs for label application.