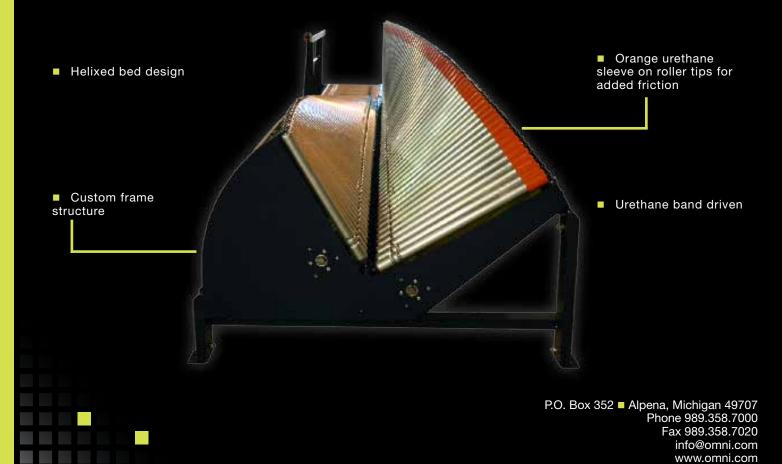

**THE SOLUTION:** Omni Metalcraft Corp. worked with the customer's need to develop a Helix Lineshaft Conveyor that would utilize conveyor movement and a helixed design roller bed to change the orientation of the box. The tall box would be filled at an ergonomic 45 degree angle, then turned upright utilizing the helix lineshaft conveyor.