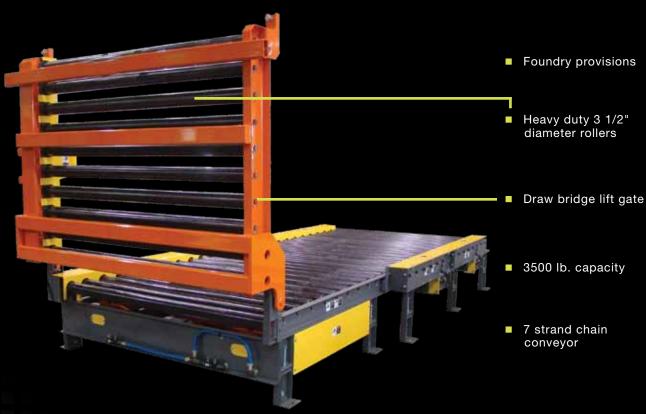

## FOUNDRY LIFT GATE

NO: 115

THE APPLICATION: Creating Access within a Foundry Mold System

**THE PRODUCT:** Draw Bridge Lift Gate, Chain Driven Live Roller Conveyor and Chain Transfers

THE INDUSTRY: Foundry

THE NEED: A foundry needed to provide access to the inside of a closed loop system.

**THE SOLUTION:** Omni Metalcraft Corp. provided a heavy duty Chain Driven Live Roller Conveyor with a Lift Gate and a Seven Strand Chain Transfer on either side of the gate. The lift gate and chain driven live roller conveyor were of heavy duty construction with provisions to withstand the harsh foundry environment. The draw bridge style lift gate was designed to be lifted utilizing an existing ceiling mounted crane.