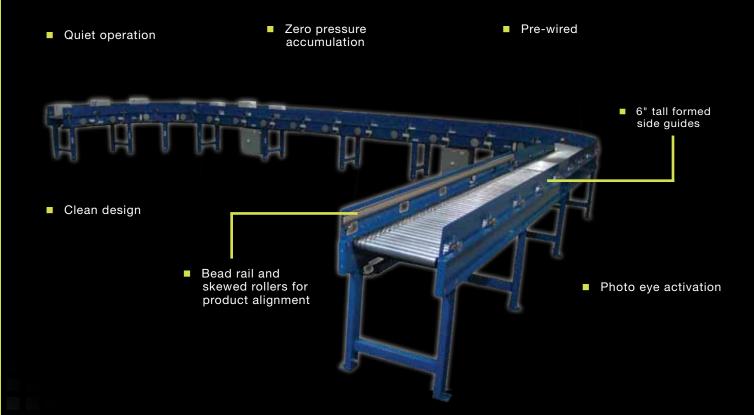

## **FLAT MOTOR ZPA**

NO: 303

**THE APPLICATION:** Zoned Product Accumulation

**THE PRODUCT:** Flat Motor Driven Roller Conveyor

THE INDUSTRY: Consumable Goods

**THE NEED:** A household cleaner manufacturer needed to replace a dysfunctional accumulating conveyor. Their current conveyor allowed products to feed into the palletizer when it was not ready, causing the system to jam.

**THE SOLUTION:** Omni Metalcraft Corp. designed a system utilizing 24 Volt Flat Motor Driven Roller Conveyor for zero pressure accumulation. The flat motor conveyor provided an affordable solution that was clean in design and quiet while in operation. Omni pre-wired the conveyor, cutting installation time in half and saving the customer money and hassle.