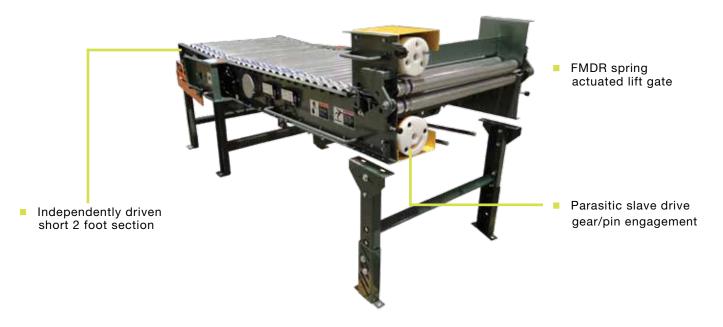

**THE SOLUTION:** Omni Metalcraft Corp. provided a 24V Flat Motor Spring Lift Gate. It was equipped with a 6 inch standard lift section utilizing a parasitic slave drive mechanism. The main lift section created a pass thru for access to the fire door during the day while the smaller section allowed access to close the door during night time hours. The use of flat motor technology allowed Omni to inexpensively integrate self contained and self driven small sections of conveyor into the existing facility's equipment.