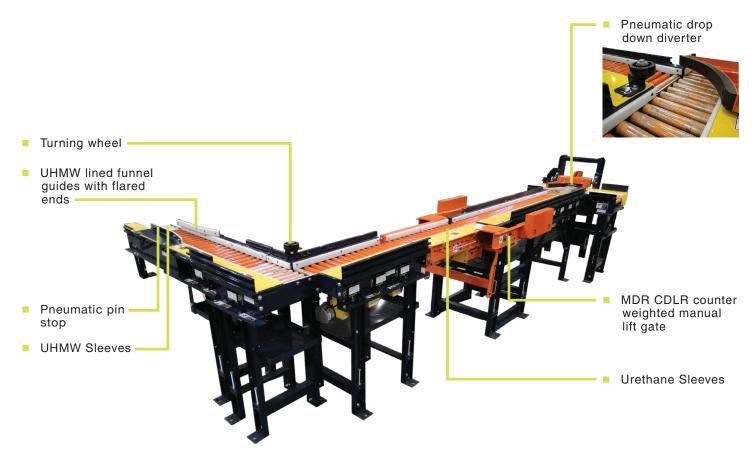

**THE SOLUTION:** Omni Metalcraft Corp. provided Flat Motor Chain Driven Live Roller Conveyor to transport cylinder liners through a fully automated operation. The system delivers single liners to each operation as well as integrate with machining tools. Coated rollers and lined side guides were required to protect the finished product. A lift gate was needed to create a walkway in the existing facility.