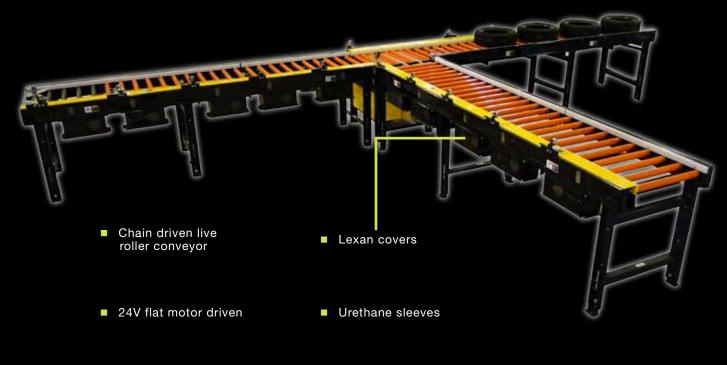

## CHAIN DRIVEN FMDR PARTS STAGING

NO: 308

**THE APPLICATION:** Robotic Cell Loading and Unloading in a Harsh Automotive Manufacturing Environment

THE PRODUCT: 24V Chain Driven Flat Motor Driven Roller Conveyor and Pop Up Chain Transfer

THE INDUSTRY: Automotive

**THE NEED:** An automotive manufacturer needed to install a new, fully-automated robotic cell staging line in a machining environment.

**THE SOLUTION:** Omni Metalcraft Corp. provided 24V DC Zoned Chain Driven Flat Motor Driven Roller Conveyor to withstand machining dust and fluid while also providing the controls and efficiencies of 24V DC flat motor conveyor. The system was zoned to provide fully automated part staging between several robots.