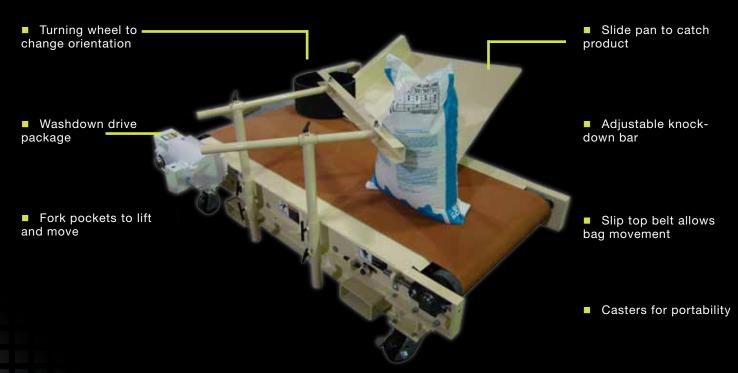

**THE SOLUTION:** Omni Metalcraft Corp. designed a portable belt conveyor that utilizes the movement of the belt to convey it into a knock-down bar that gently pushes the bag down onto a slide pan. The slide pan works with the turning wheel to pull the bag down flat and turn the bottom of the bag as the leading edge for transfer.