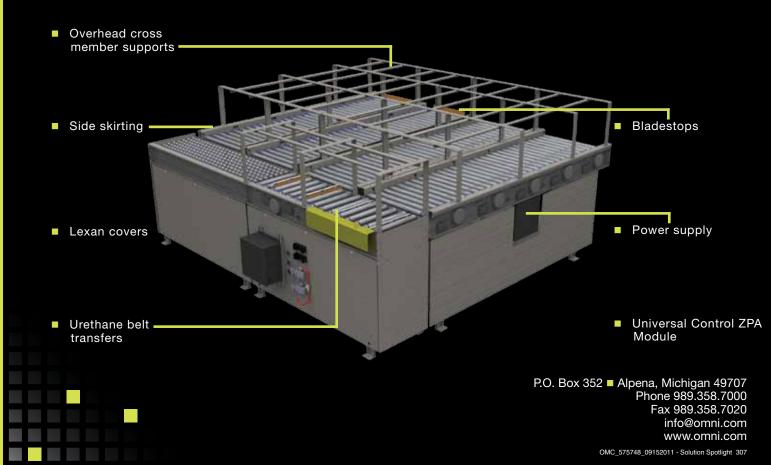

**THE SOLUTION:** Omni Metalcraft Corp. provided two sets of dual lane zero pressure accumulation Flat Motor Driven Roller Conveyor. Products were loaded onto the system where they would accumulate prior to being manually transitioned to a ball transfer workstation. The entire system was fully automated requiring no start/stop controls. Overhead cross member supports were provided per customer request to support a cover to keep out contaminants. Full skirting and dust pans were also provided to keep the area clean and clear of dust.