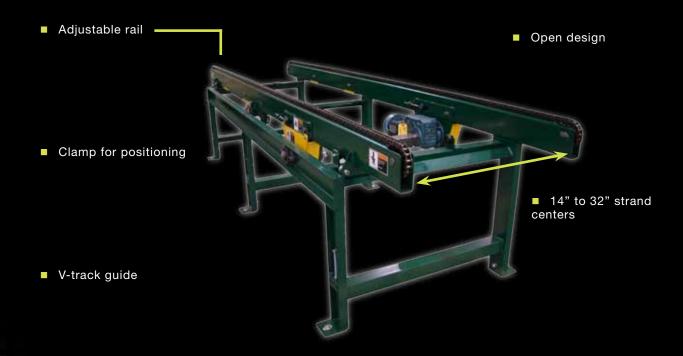

## ADJUSTABLE CHAIN CONVEYOR NO: 111

Strand shown adjusted to 14" center

THE APPLICATION: Transporting multiple size products with varied surfaces

THE PRODUCT: Adjustable Rail Chain Conveyor

THE INDUSTRY: Sheet Metal Manufacturing

**THE NEED:** A sheet metal fabricator needed a conveyor with an open design to accommodate components that were not flat and would adjust to different component widths. The current conveyor they had in place required tools to adjust the rail which was timely and costly. The conveyor design had to interface within existing equipment parameters.

**THE SOLUTION:** Omni Metalcraft Corp. worked with the customer's existing design to develop an Adjustable Rail Chain Conveyor with clamps for easy locking and unlocking. The conveyor was equipped with a v-track for guidance making rail positioning guick and easy.