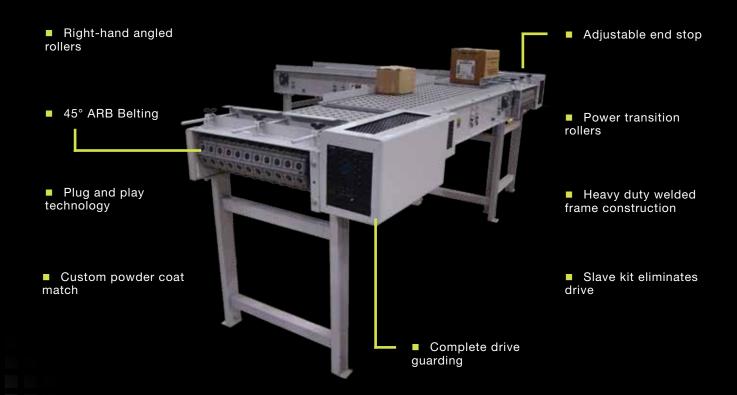

**THE NEED:** A food manufacturer needed to properly orient and align packages of peanuts prior to a scanner and divert 90 degrees in only 8 feet at a speed of 150 FPM.

**THE SOLUTION:** Omni Metalcraft Corp. designed a solution no one else could in the limited space available. An Activated Roller Belt™ (ARB) Aligner Conveyor utilizing 45 degree ARB belting was designed to receive the packages, justify the packages to the right-hand edge of the conveyor for scanning, then diverts them 90 degrees.