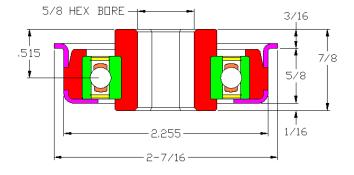

# 116192-GP

| Load Capacity | 1000 lbs       |
|---------------|----------------|
| Temp. Range   | -40°F to 240°F |