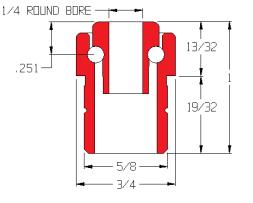

## 116178

| Load Capacity | 31 lbs          |
|---------------|-----------------|
| Temp. Range   | -122°F to 212°F |

#### Application Info

Designed specifically for 3/4" OD x 16 ga. tubing. An ideal bearing for wash-down and corrosive applications. No lubrication is required between the metal balls and plastic raceways. Normal operation can be maintained with the bearing completely submerged in fluid. Only light loads and slow speeds are recommended.