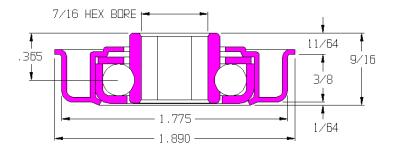

# 115902-0

| Load Capacity | 135 lbs        |
|---------------|----------------|
| Temp. Range   | -20°F to 140°F |
| Max Speed     | 200 rpm        |