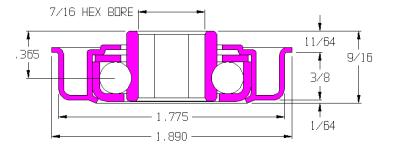

### 115902-GP

| 135 lbs        |
|----------------|
| -20°F to 350°F |
| 200 rpm        |
|                |

#### Features

- Unground, non-precision
- Stamped metal construction
- Zinc plated mild steel
- Full ball compliment
- Grease packed

#### Application Info

Designed specifically for 2" OD tubing. Grease lubricates the bearing so it is recommended for lineshaft applications as well as gravity applications. The grease creates rotational drag so it is not recommended for extremely light weight gravity applications. The lack of seals or shields reduces drag but offers no protection against dirt and debris. Not recommended for dirty or dusty environments. Not recommended for high speeds or CDLR.