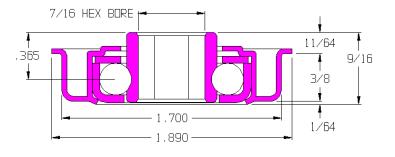

### 115899-GP

| 135 lbs        |
|----------------|
| -20°F to 300°F |
| 200 rpm        |
|                |

#### Features

- Unground, non-precision
- Stamped metal construction
- Zinc plated mild steel
- Full ball compliment
- Grease packed