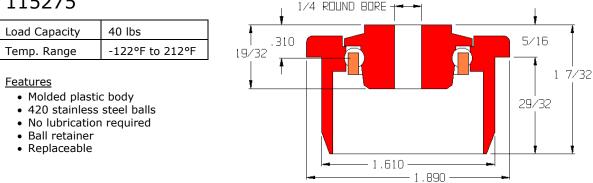

## 115275

### Application Info

Designed specifically for 1-1/2 SCH 40 PVC. An ideal bearing for wash-down and corrosive applications. No lubrication is required between the metal balls and plastic raceways. Normal operation can be maintained with the bearing completely submerged in fluid. Only light loads and slow speeds are recommended.

#### Special Notes

The bore of this bearing is splined.

Unground Stainless

Precision

Semi-Precision Stainless

Precision

Precision Stainless

**Ball Retainer** 