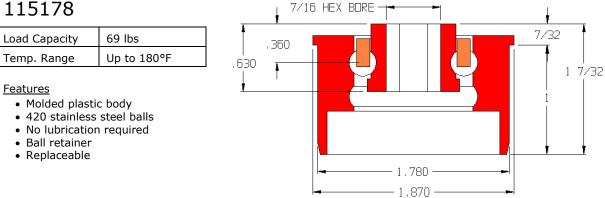

## 115178

#### Application Info

Designed specifically for 1.9 OD x 16 ga. stainless tube. An ideal bearing for wash-down and corrosive applications. No lubrication is required between the metal balls and plastic raceways. Normal operation can be maintained with the bearing completely submerged in fluid. Only light loads and slow speeds are recommended.

### Special Notes

Replacement bearing for 114606. The larger body OD allows this bearing to be installed in 1.9 OD x 16 ga. tubing.

Precision

Unground

Unground Semi-Stainless Precision

Semi-Precision Stainless Precision Stainless