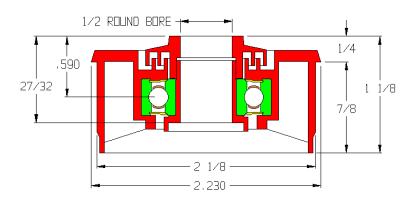

## 114735-GP

| Load Capacity | 300 lbs       |
|---------------|---------------|
| Temp. Range   | 10°F to 150°F |

## **Features**

- Polypropylene outer housing
- Polypropylene hex adapter
- Mild steel internal radial bearing
- Ball retainer
- Front and rear seals
- · Double-labyrinth shielded housing
- Grease packed

## **Application Info**

Overlapping parts of the bearing housing create a labyrinth shield that helps prevent debris from getting inside the bearing, without creating rotational drag. The internal radial bearing includes additional rubber contact seals for added protection. Recommended for powered applications in dirty environments. The polypropylene housing makes installation easy but limits load capacity and is sensitive to heat. Not recommended for heavy loads or high temperatures.

## Special Notes

Requires tube to be crimped. Not replaceable.

Unground

Precision

Unground Stainless

Semi-Precision

Precision **Stainless** 

Precision