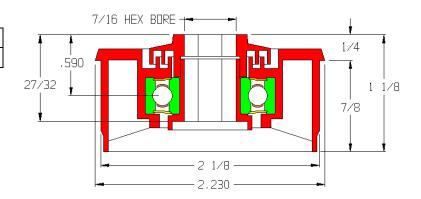

# 114734-GP

| Load Capacity | 300 lbs       |
|---------------|---------------|
| Temp. Range   | 10°F to 150°F |

### **Features**

- ABEC-1 precision
- Polypropylene outer housing
- Polypropylene hex adapter
- · Mild steel internal radial bearing
- Ball retainer
- Front and rear seals
- · Double-labyrinth shielded housing
- Grease packed

#### **Application Info**

Overlapping parts of the bearing housing create a labyrinth shield that helps prevent debris from getting inside the bearing, without creating rotational drag. The internal radial bearing includes additional rubber contact seals for added protection. Recommended for powered applications in dirty environments. The polypropylene housing makes installation easy but limits load capacity and is sensitive to heat. Not recommended for heavy loads or high temperatures.