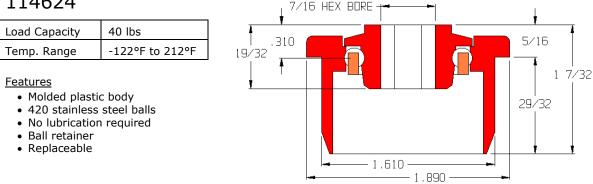

## 114624

## Application Info

Designed specifically for 1-1/2 SCH 40 PVC. An ideal bearing for wash-down and corrosive applications. No lubrication is required between the metal balls and plastic raceways. Normal operation can be maintained with the bearing completely submerged in fluid. Only light loads and slow speeds are recommended.