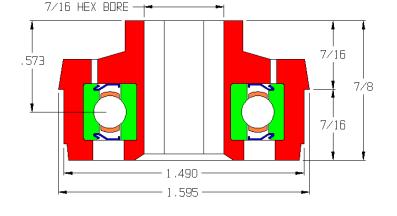

# 114235-GP

| Load Capacity | 300 lbs        |
|---------------|----------------|
| Temp. Range   | -20°F to 200°F |

## **Features**

- ABEC-1 precision
- Polypropylene outer housing
- · Polypropylene hex adapter
- · Mild steel internal radial bearing
- Ball retainer
- · Front and rear shields
- Grease packed