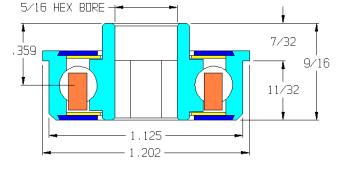

### 113365-0

| Load Capacity | 276 lbs        |
|---------------|----------------|
| Temp. Range   | -20°F to 140°F |
| Max Speed     | 1200 rpm       |

#### Features

- Semi-Precision
- Machined metal construction
- Knurled body OD
- · Heat treated mild steel
- Front and rear shields
- Front and rear seals
- Ball retainer
- Replaceable
- · Lightly oiled