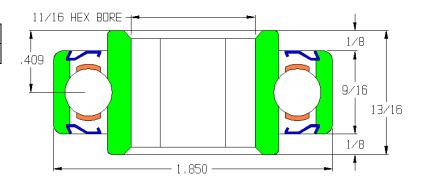

# 112798-0

| Load Capacity | 2010 lbs       |
|---------------|----------------|
| Temp, Range   | -10°F to 225°F |

## **Special Notes**

The smallest available bearing with an 11/16 hex bore.

Semi-

Precision

Unground

Unground Stainless

Precision

Precision Stainless