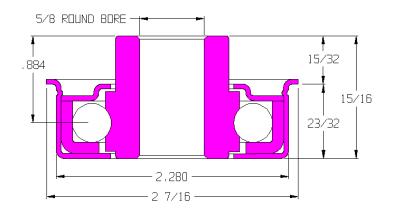

## 112223-GP

| Load Capacity | 425 lbs        |
|---------------|----------------|
| Temp. Range   | -20°F to 350°F |