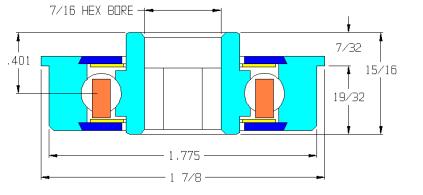

### 111567-GP

| Load Capacity | 428 lbs        |
|---------------|----------------|
| Temp. Range   | -20°F to 220°F |
| Max Speed     | 1200 rpm       |

#### Features

- Semi-Precision
- Machined metal construction
- Knurled body OD
- · Heat treated mild steel
- Front and rear shields
- Front and rear seals
- Ball retainer
- ٠ Replaceable
- Grease packed •

#### Application Info

Recommended for medium to heavy loads in dirty environments. Metal shields deflect large particle debris and protect sealing rings that block smaller dirt and debris. Not effective against small particle dust. Grease keeps this bearing lubricated for continuous use but increases the rotational drag. Not recommended for gravity applications with light products.