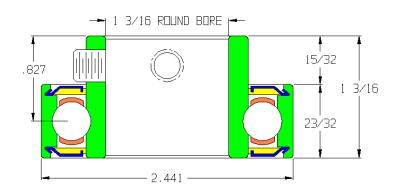

## 111436-GP

| Load Capacity | 3030 lbs       |
|---------------|----------------|
| Temp. Range   | -10°F to 225°F |

## **Features**

- ABEC-1 precision
- · Hardened chrome steel
- Precision ground finish
- Extended inner race with 2 set-
- Front & rear rubber seals
- Front & rear shields
- Ball retainer
- Replaceable
- Grease packed

## **Application Info**

Recommended for very heavy loads. Set screws lock the bearing to the axle and prevent side-to-side movement, even if roller is mounted vertically. Metal shields deflect large particle debris and protect a rubber contact seal that is very effective against fine dust and other small particle debris. The seal adds rotational drag and is not recommended for gravity applications with light product. Recommended for powered applications where roller resistance is not an issue and the roller is constantly rotating.