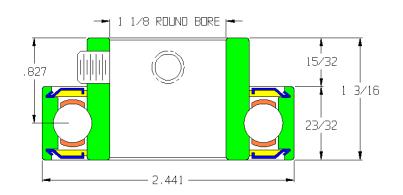

## 111435-GP

| Load Capacity | 3030 lbs       |
|---------------|----------------|
| Temp. Range   | -10°F to 225°F |

## **Features**

- ABEC-1 precision
- · Hardened chrome steel
- Precision ground finish
- Extended inner race with 2 set-
- Front & rear rubber seals
- Front & rear shields
- Ball retainer
- Replaceable
- Grease packed

## **Application Info**

Recommended for very heavy loads. Set screws lock the bearing to the axle and prevent side-to-side movement, even if roller is mounted vertically. Metal shields deflect large particle debris and protect a rubber contact seal that is very effective against fine dust and other small particle debris. The seal adds rotational drag and is not recommended for gravity applications with light product. Recommended for powered applications where roller resistance is not an issue and the roller is constantly rotating.

## Similar Bearings

110346 has a smaller body OD and 1 dia. bore.

111436-GP has a 1-3/16 dia. round bore.

Semi-

Unground

Unground Stainless

Precision

Precision Stainless