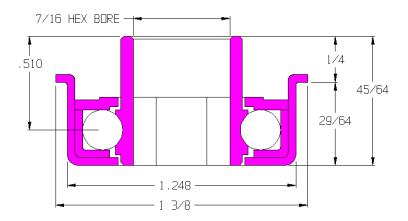

## 110528-0

| Load Capacity | 198 lbs        |
|---------------|----------------|
| Temp. Range   | -20°F to 140°F |

## **Features**

- Unground, non-precision
- Stamped metal construction
- Zinc plated mild steel
- Full ball compliment
- Stamped metal adapter
- Lightly oiled

## **Application Info**

Light oil offers very little rotational drag making this bearing excellent for gravity applications. The lack of seals or shields further reduces drag but offers no protection against dirt and debris. Not recommended for dirty or dusty environments. The light oil is not recommended for powered applications where the bearing is rotating continuously.